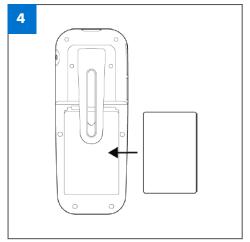

## POLY ROVE 30/40 DECT IP PHONE Set Up Sheet

For more information, visit **epb.com/customer-support/business-support** or call **423-648-1500**, option 2

1