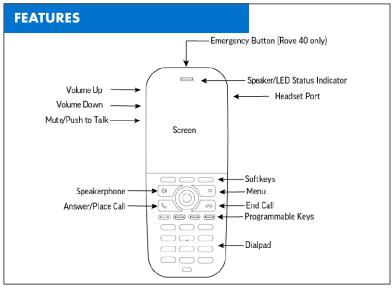

## POLY ROVE 30/40 DECT IP PHONE Set Up Sheet







For more information, visit **epb.com/customer-support/business-support** or call **423-648-1500**, option 2







1

## POLY ROVE 30/40 DECT IP PHONE Set Up Sheet









BY USING THIS PRODUCT, YOU ARE AGREEING TO THE TERMS OF THE END **USER LICENSE AGREEMENT (EULA) AT:** http://documents.polycom.com/indexes/ licenses. IF YOU DO NOT AGREE TO THE TERMS OF THE EULA, DO NOT USE THE PRODUCT, AND YOU MAY RETURN IT IN THE ORIGINAL PACK-AGING TO THE SELLER FROM WHOM YOU PURCHASED THE PRODUCT. Refer to the Limited Warranty section of the Product Warranty Guide found under Services at http://support.polycom.com/.







For more information, visit epb.com/customer-support/business-support or call **423-648-1500**, option 2