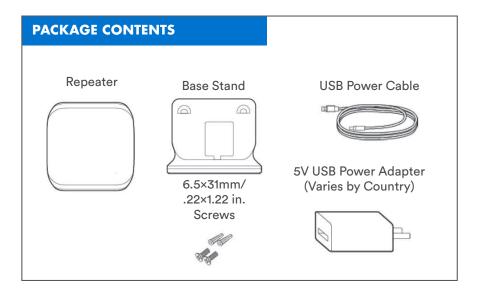

## POLY ROVE R8 DECT IP PHONE REPEATER

## Set Up Sheet









For more information, visit **epb.com/customer-support/business-support** or call **423-648-1500**, option 2







## POLY ROVE 8 DECT IP PHONE REPEATER

## Set Up Sheet













BY USING THIS PRODUCT, YOU ARE AGREEING TO THE TERMS OF THE END USER LICENSE AGREEMENT (EULA) AT: http://documents.polycom.com/indexes/licenses. IF YOU DO NOT AGREE TO THE TERMS OF THE EULA, DO NOT USE THE PRODUCT, AND YOU MAY RETURN IT IN THE ORIGINAL PACK-AGING TO THE SELLER FROM WHOM YOU PURCHASED THE PRODUCT. Refer to the Limited Warranty section of the Product Warranty Guide found under Services at http://support.polycom.com/.

For more information, visit **epb.com/customer-support/business-support** or call **423-648-1500**, option 2